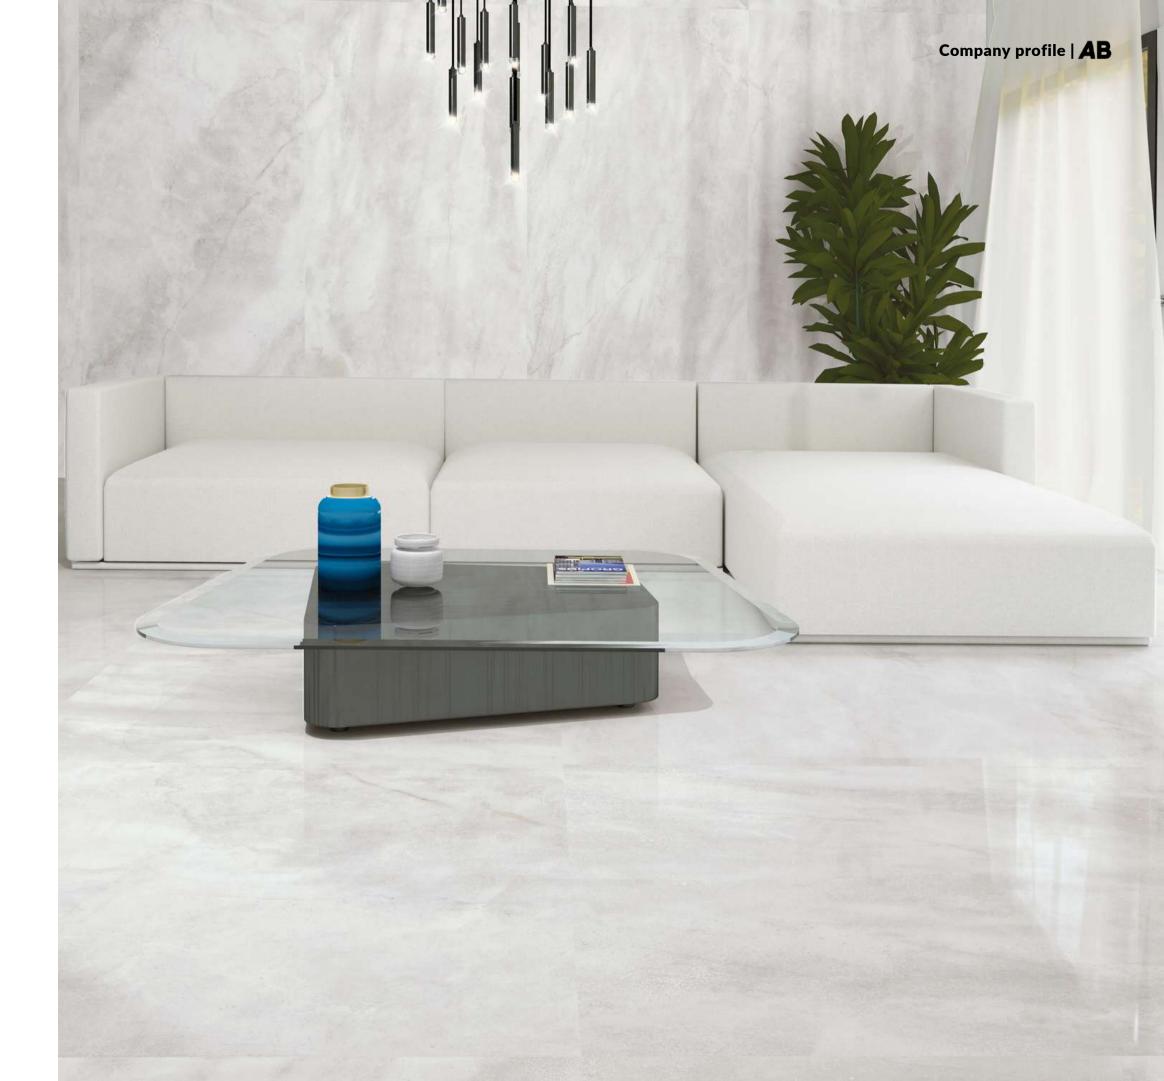

# XSAB

White body wall tiling in 25x25 cm, 15x30 cm, 15x15 cm and 7.5x30 cm sizes. Reproductions of materials, colours, decorations, etc. Anything is possible.

XSAB presents a notable three-dimensionality in its volumes and reproductions of handcrafted tiles, an update and improvement of the technical properties of the traditional material.