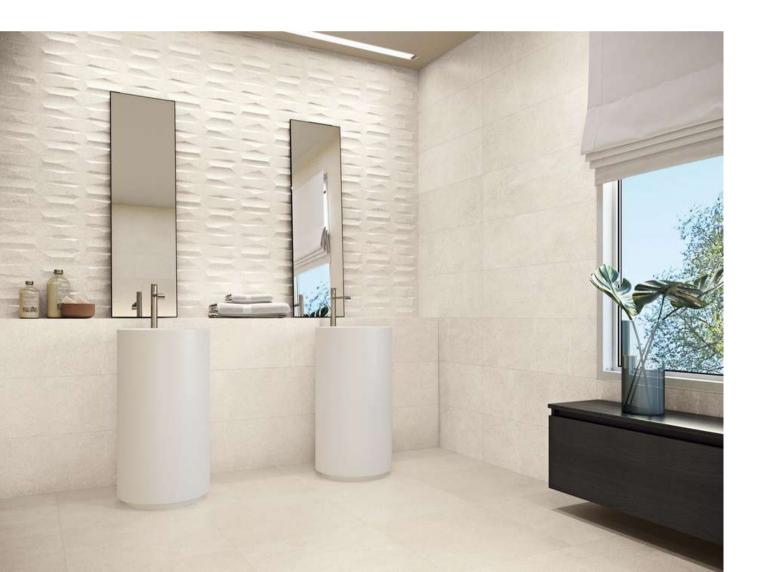

## Pasta blanca

Exceptional technical characteristics, most notably in the brightness of the colours. Our selection in this material comes in a wide range of sizes and finishes.

# XSAB

White body wall tiling in 25x25 cm, 15x30 cm, 15x15 cm and 7.5x30 cm sizes. Reproductions of materials, colours, decorations, etc. Anything is possible.

XSAB presents a notable three-dimensionality in its volumes and reproductions of handcrafted tiles, an update and improvement of the technical properties of the traditional material.