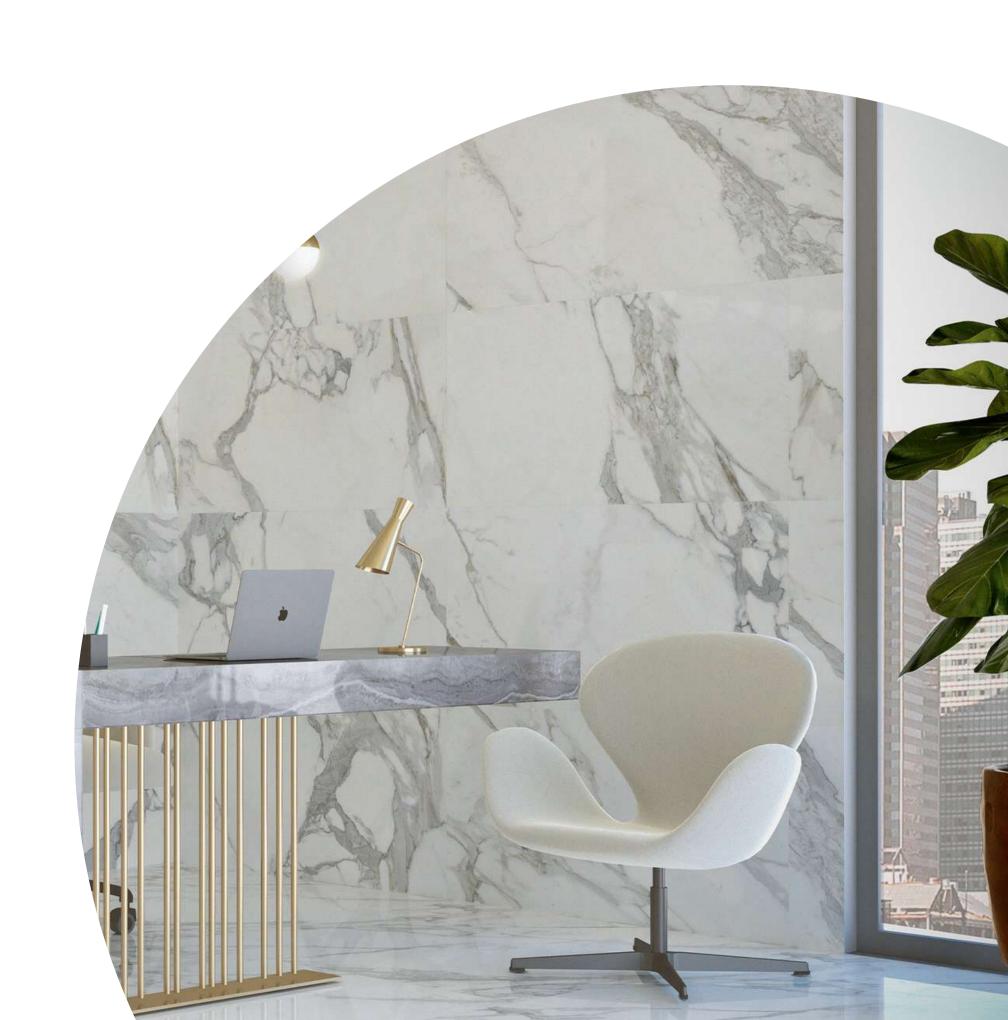

#### **XLAB**

Large size porcelain to create a great impact.

### CONSTRUCOLLECTIONS

Accessible and competitive ceramic products to solve any project efficiently.

Large-size thin porcelain. XLAB porcelain slabs are produced with a thickness of 6/7 mm in 240x120 cm and 260x120 cm sizes.

Its size, thickness, wide range of finishes and technicalcharacteristics make it the ideal material for architects and they are perfectly suited to benches, kitchen or bathroom countertops, ventilated facades and decorative elements for homes.