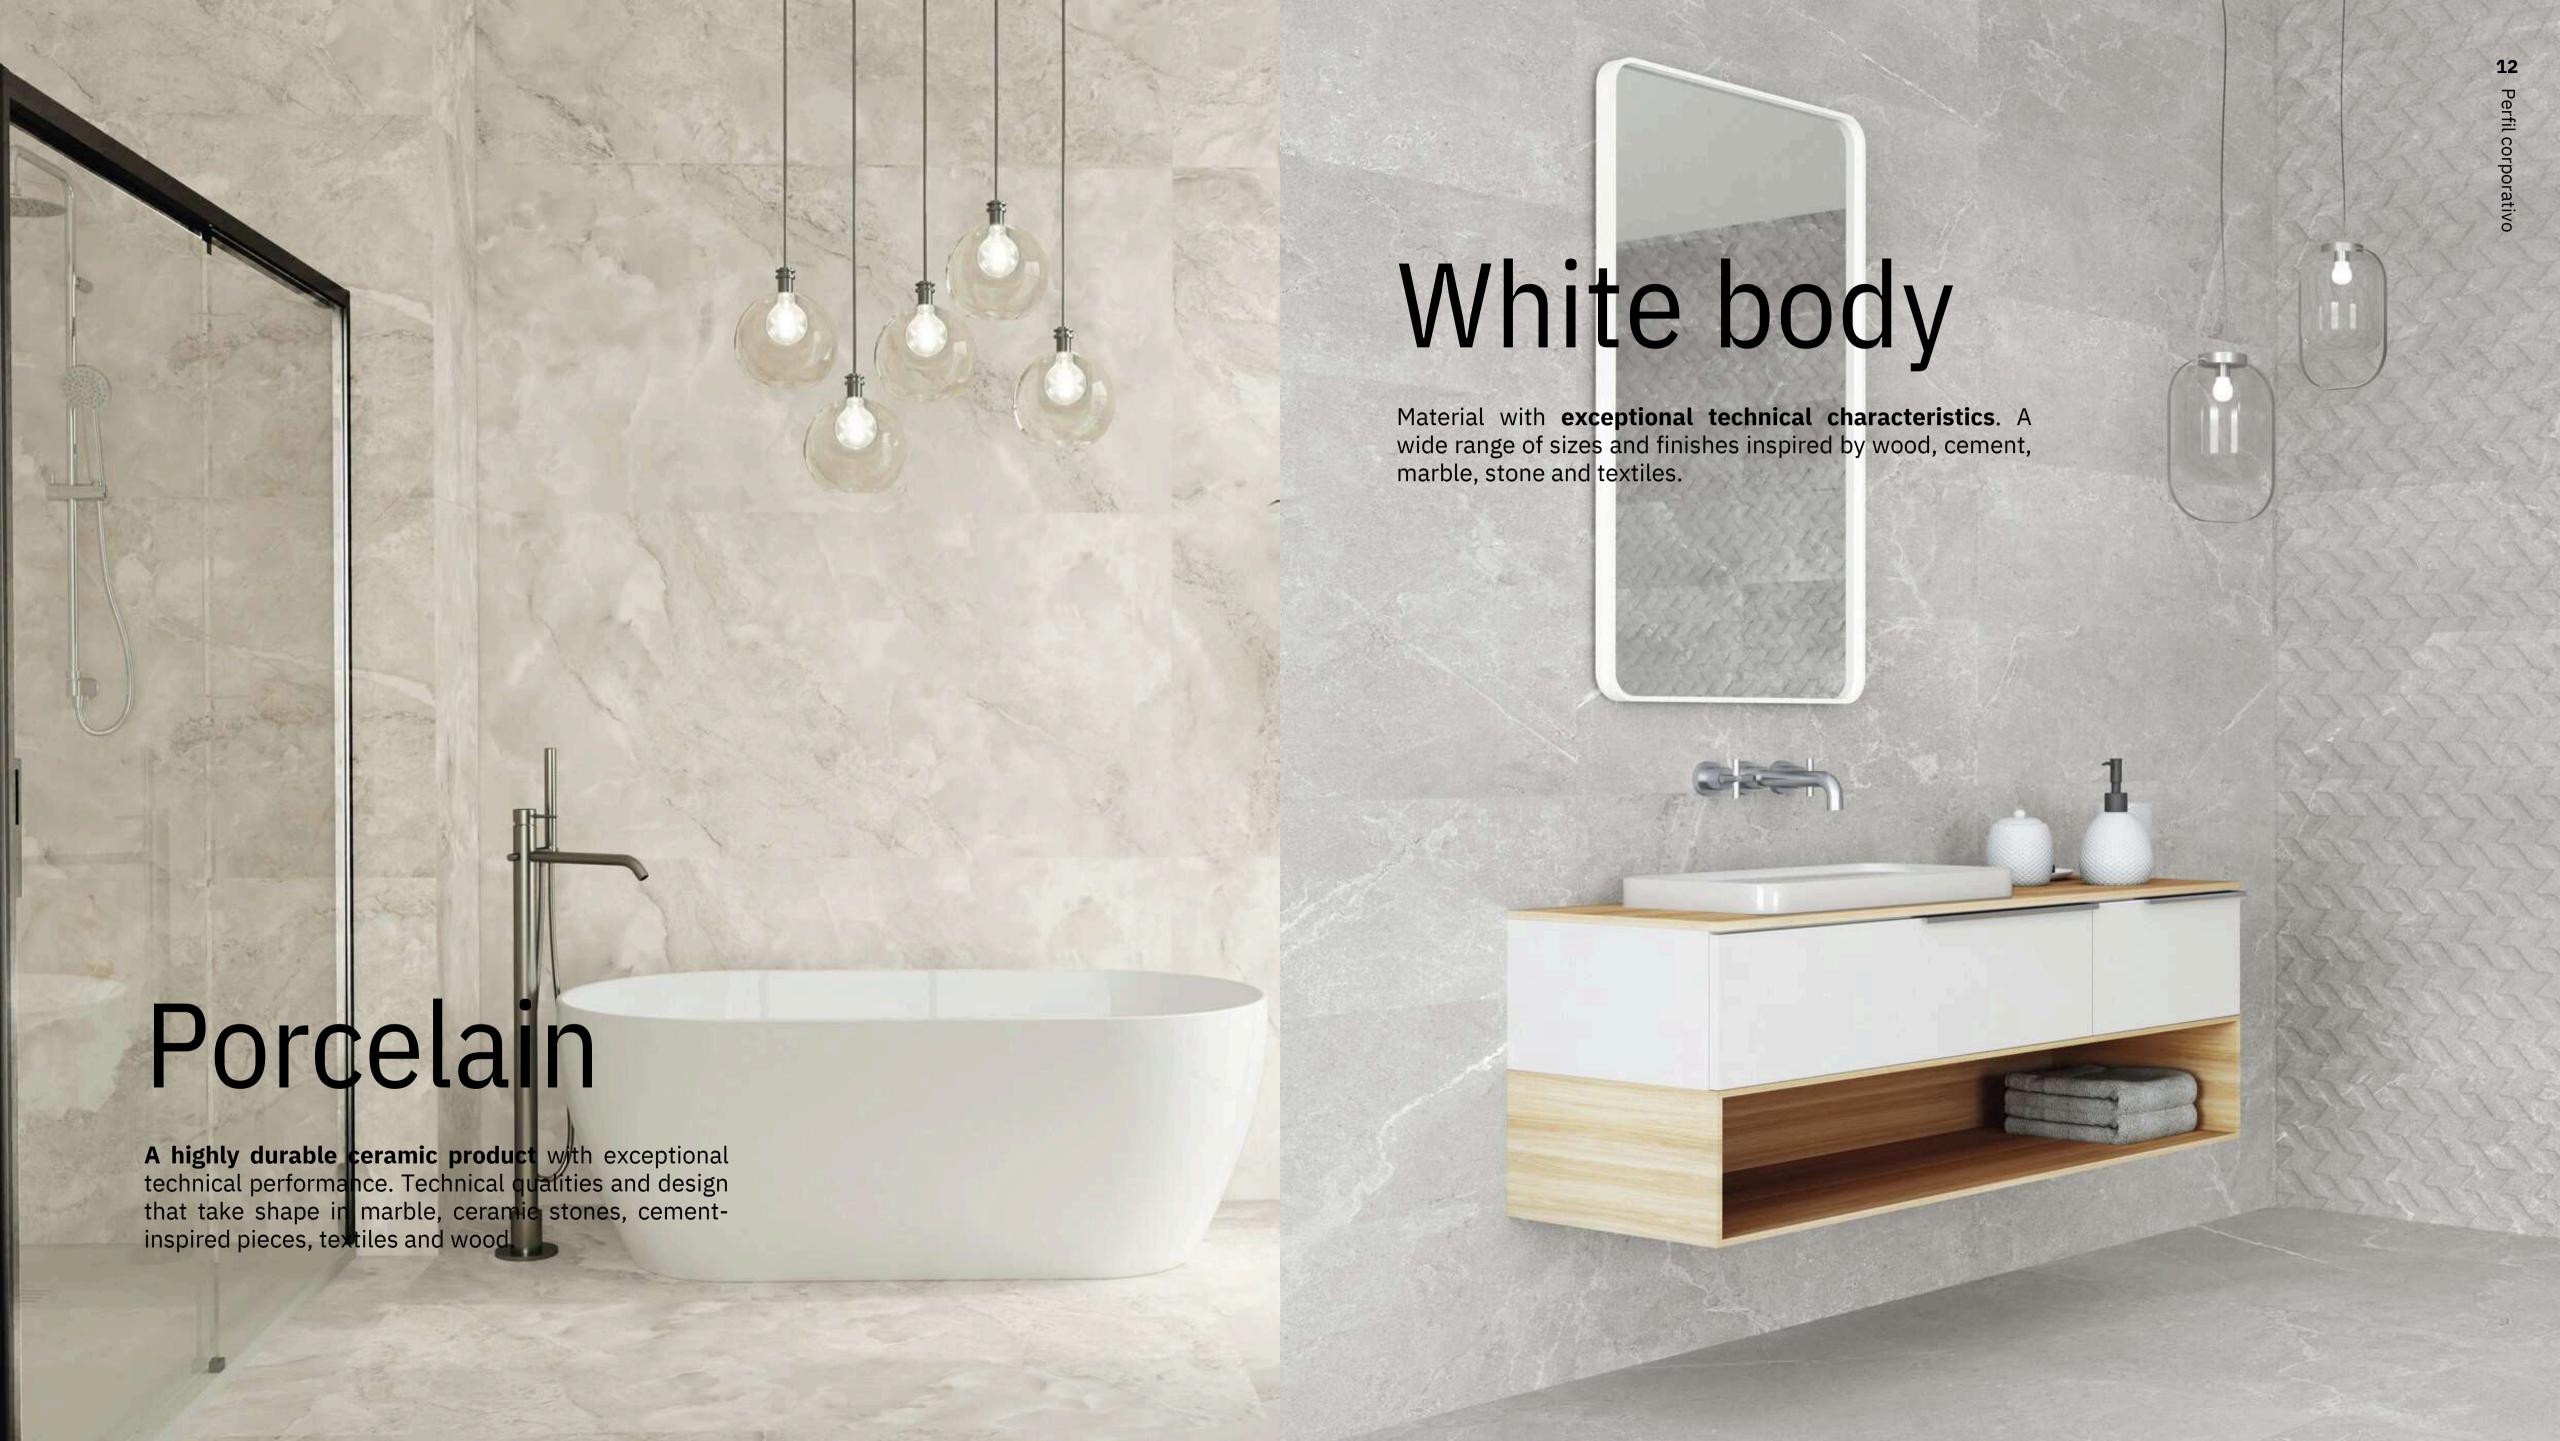

### Formats

Porcelain

## Formats

White body

40x120 cm

33,3x100 cm

30x90 cm

30x60 cm